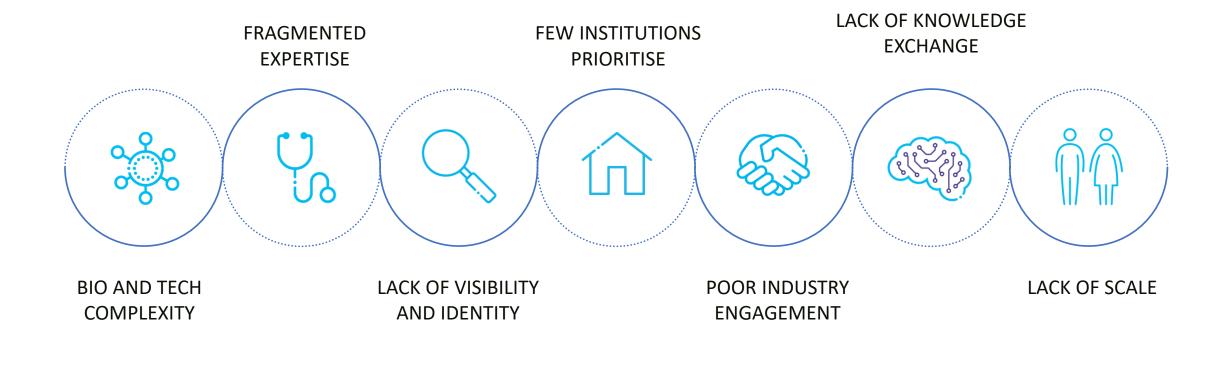

EARLY DETECTION AND DIAGNOSIS OF CANCER

# A ROADMAP TO THE FUTURE





Dr David Crosby & Dr Talisia Quallo 21<sup>st</sup> October 2020

CRUK.ORG/EDDROADMAP

Together we will beat cancer

# Challenges to the Early Detection and Diagnosis Field





## Early Detection and Diagnosis of Cancer Roadmap

- Landmark, strategic, long-term plan for the Early Detection and Diagnosis (ED&D) of cancer in the UK
- Derived from extensive consultation; over 100 expert stakeholders
- Shared vision for future where ED&D of all cancers is a routine reality
- Highlights the current challenges impeding progress
- Provides tangible recommendations for the whole ecosystem



# Early Detection and Diagnosis of Cancer Roadmap: Themes

- 1) Understanding Risk and Prognosis: Biology to Technology
- 2) Biomedical Data Science and Systems
- **1** 
  - 3) Incentivising and Supporting Development and Commercialisation
- $\mathbf{E}$
- 4) Healthcare system Innovation and Adoption



### **Policy Recommendations**

The UK government and devolved nations' equiv